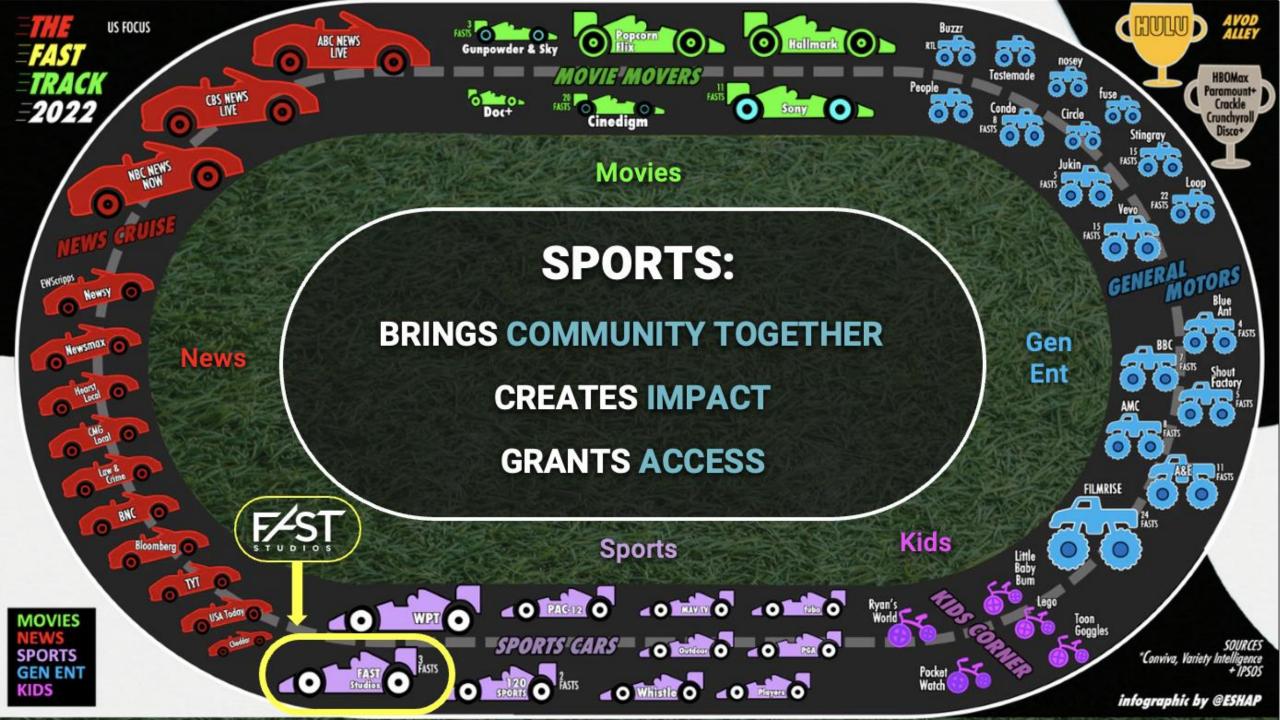

## Advertising

## Advertising Pioneers New Tech

## Advertising Pioneers New Tech Enables New Pathways

# AdvertisingPioneers New TechEnables New PathwaysCreates Better Consumer Experiences