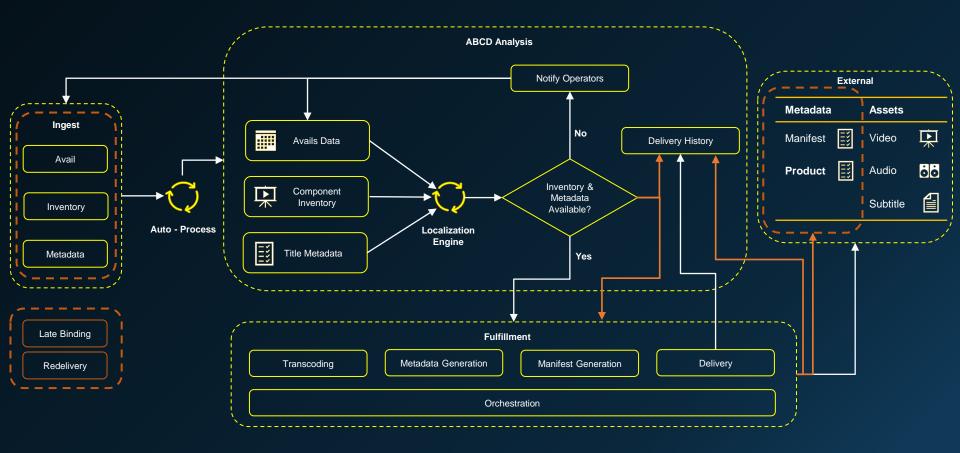

An Introduction to Avails-Based Component Deliveries (ABCD): An Innovative Workflow to Accelerate Content Distribution and Generate Maximum Revenue

**Sony New Media Solutions** 

Kunal Shah VP, Software Engineering & Architecture

### Agenda (Avail Based Component Delivery - ABCD)

- Terminology
- Opportunity
- Approach
- Architecture
- Future Path
- Q & A Sony NMS Virtual Booth

## Terminology



### **VEN**.UE

## Challenge ---+ Opportunity



# Approach



#### VEN UE

### Architecture



**VEN**.UE

## Future Path



### Avail Based Component Delivery - ABCD

# Q&A

(Virtual Booth – Sony New Media Solutions)

### www.sonynms.com

#### A True Partner

Manage and ingest content from over 435 content providers globally

#### Scale

+26 Petabytes of managed content with 99.5% on-time deliveries

#### Deliver

Actively delivering to +1,500 distribution points with over 20 petabytes of content streamed per month

© 2020 Sony New Media Solutions Inc. All rights reserved. Reproduction in whole or in part without written permission is prohibited. Sony, Ven.ue and the Sony and Ven.ue logos are trademarks of Sony.