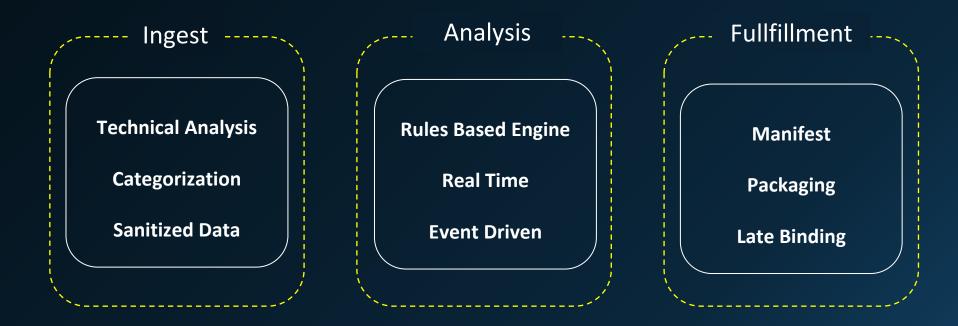

An Introduction to Avails-Based Component Deliveries (ABCD): An Innovative Workflow to Accelerate Content Distribution and Generate Maximum Revenue

**Sony New Media Solutions** 

Kunal Shah VP, Software Engineering & Architecture

### Agenda (Avail Based Component Delivery - ABCD)

- Terminology
- Opportunity
- Approach
- Architecture
- Future Path
- Q & A Sony NMS Virtual Booth

## Terminology



### **VEN**.UE

## Challenge ---+ Opportunity



# Approach



#### VEN UE

### Architecture



**VEN**.UE

## Future Path



### Avail Based Component Delivery - ABCD

# Q&A

(Virtual Booth – Sony New Media Solutions)

### www.sonynms.com

#### A True Partner

Manage and ingest content from over 435 content providers globally

#### Scale

+26 Petabytes of managed content with 99.5% on-time deliveries

#### Deliver

Actively delivering to +1,500 distribution points with over 20 petabytes of content streamed per month

© 2020 Sony New Media Solutions Inc. All rights reserved. Reproduction in whole or in part without written permission is prohibited. Sony, Ven.ue and the Sony and Ven.ue logos are trademarks of Sony.